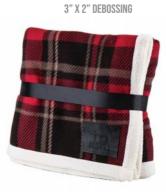

Silky smooth mink touch blanket. Color blue

Luxurious faux micro mink and cozy faux lambswool sherpa. Color: royal, black, gray, green, red, navy, burgundy, camel, chocolate, cream, plum, sage, sienna, gray buffalo plaid, red buffalo plaid. PF222 PLAID TOP BLANKET \$27.99 (R)

Blanket with faux-lambs wool sherpa lining and pvc patch. 100% polyester packaged with black ribbon. Color: red