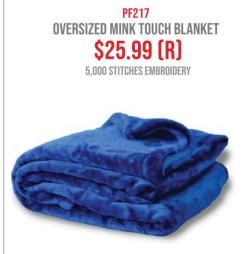

Silky smooth mink touch blanket. Color blue

Luxurious faux micro mink and cozy faux lambswool sherpa. Color: royal, black, gray, green, red, navy, burgundy, camel, chocolate, cream, plum, sage, sienna, gray buffalo plaid, red buffalo plaid. PF222 PLAID TOP BLANKET \$27.99 (R)