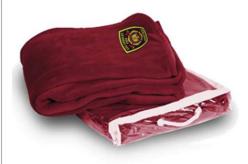

Blanket with faux-lambs wool sherpa lining and pvc patch. 100% polyester packaged with black ribbon. Color: red