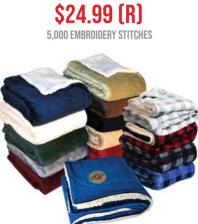

PF208 POLAR FLEECE BLANKET \$9.99 (R) 1 COLOR, 1 LOCATION IMPRINT

Soft, thick and light weight budget fleece blanket. Color: gray, red, green, navy, royal, black, purple, burgundy, cream, yellow.

**PF211** 

**MINK SHERPA BLANKET** 

PF209 CORAL PLUSH BLANKET \$17.79 (R) 5.000 EMBROIDERY STITCHES

Ultimate soft micro plush blanket with matching tricot binding. Color: gray, red, black, navy, royal, green, royal, cream

PF250 FAUX FUR SHERPA

Elegant design and luxurious faux chinchilla/sherpa blanket. Color: silver

> PF260 TWO TONE FROSTED SHERPA \$21.99 (R) 5,000 EMBROIDERY STITCHES

New technology two tone soft sherpa blanket with full hem.

Silky smooth mink touch blanket. Color blue

Luxurious faux micro mink and cozy faux lambswool sherpa. Color: royal, black, gray, green, red, navy, burgundy, camel, chocolate, cream, plum, sage, sienna, gray buffalo plaid, red buffalo plaid. PF222 PLAID TOP BLANKET \$27.99 (R)