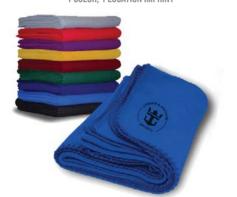

PF208 POLAR FLEECE BLANKET \$9.99 (R) 1 COLOR, 1 LOCATION IMPRINT

Soft, thick and light weight budget fleece blanket. Color: gray, red, green, navy, royal, black, purple, burgundy, cream, yellow.

**PF211** 