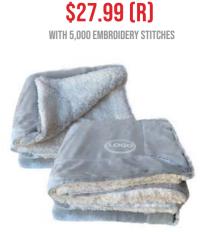

**MINK SHERPA BLANKET** 

PF209 CORAL PLUSH BLANKET \$17.79 (R) 5.000 EMBROIDERY STITCHES

Ultimate soft micro plush blanket with matching tricot binding. Color: gray, red, black, navy, royal, green, royal, cream